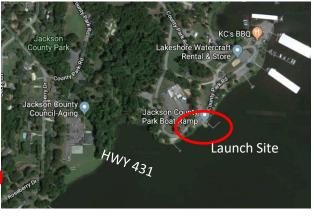

WHEN: 3 October 2020

WHERE: Jackson County Park,

Scottsboro, AL

- POCs: Brett Bonnell 256/777-0404
  - Mitch Delk 256/755-0730